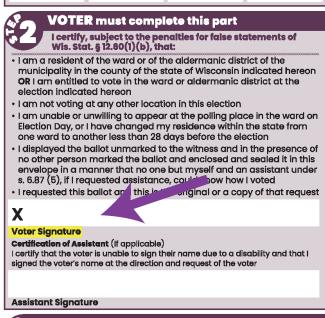

## To ensure your vote counts:

- Sign the envelope in section 2 (*purple* arrow).
- Have a witness fill out section 3. A

witness can be any adult US citizen that is not a candidate for office on the ballot (blue arrow).

Your witness must write their address (red arrow).

Make sure you seal your voted ballot inside the envelope.

Return by mail or to City Hall by 4:00 p.m. on Election Day (the earlier the better)! After this you can return your ballot to your polling location.