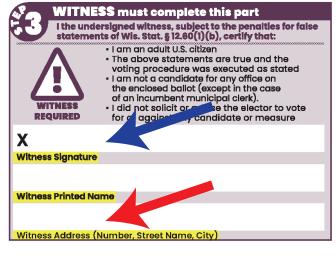

## To ensure your vote counts:

- Sign the envelope in section 2 (*purple* arrow).
- Have a witness fill out section 3. A

witness can be any adult US citizen that is not a candidate for office on the ballot (blue arrow).

Your witness must write their address (red arrow).

Make sure you seal your voted ballot inside the envelope.

Return by mail or to City Hall by 4:00 p.m. on Election Day (the earlier the better)! After this you can return your ballot to your polling location.